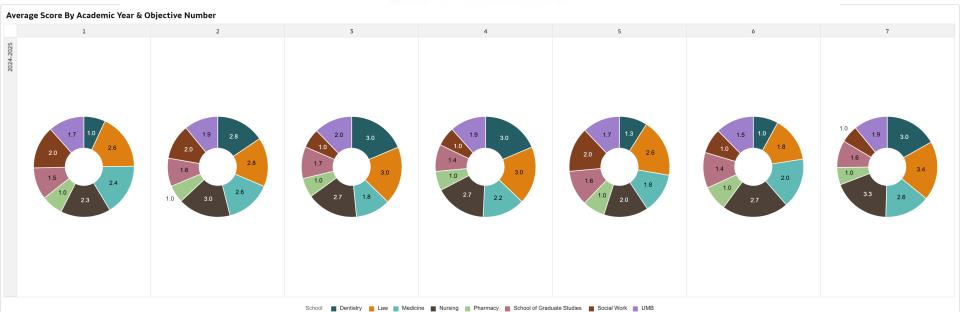

## Academic Year 2024 -2025

|                            | Theme - 1     | Theme - 2     | Theme - 3     | Theme - 4     | Theme - 5     | Theme - 6     | Theme - 7     |
|----------------------------|---------------|---------------|---------------|---------------|---------------|---------------|---------------|
|                            | 3             | 4             | 3             | 3             | 4             | 4             | 4             |
| School                     | Average Score |
| Dentistry                  | 1.0           | 2.8           | 3.0           | 3.0           | 1.3           | 1.0           | 3.0           |
| Law                        | 2.6           | 2.8           | 3.0           | 3.0           | 2.6           | 1.8           | 3.4           |
| Medicine                   | 2.4           | 2.6           | 1.8           | 2.2           | 1.8           | 2.0           | 2.6           |
| Nursing                    | 2.3           | 3.0           | 2.7           | 2.7           | 2.0           | 2.7           | 3.3           |
| Pharmacy                   | 1.0           | 1.0           | 1.0           | 1.0           | 1.0           | 1.0           | 1.0           |
| School of Graduate Studies | 1.5           | 1.6           | 1.7           | 1.4           | 1.6           | 1.4           | 1.6           |
| Social Work                | 2.0           | 2.0           | 1.0           | 1.0           | 2.0           | 1.0           | 1.0           |
| UMB                        | 1.7           | 1.9           | 2.0           | 1.9           | 1.7           | 1.5           | 1.9           |