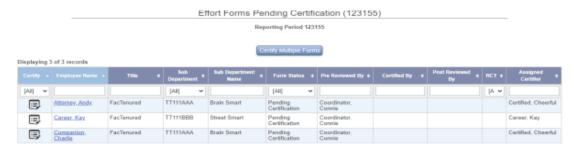

Please refer to red boxes in Image below

- After clicking on the number, you will be presented with a list of name(s) whose effort forms are available for certification.
- Under the Form Status column, "Pending Certification" will indicate the forms that have not been certified. Click on the edit box next to the name of the individual whose form you wish to certify.