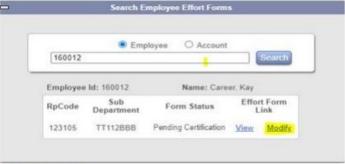

OR If you cannot find the effort form, please follow 3 step below:

 Search Employee Effort Forms: Enter the EMPID of the effort form you desire to certify, and click Search

2. You will see all the effort form and the status (Pending Certification) will be indicated

- 3. (5) Click Modify
- 4. The individual's effort form will be displayed as shown below.

- Review the effort form and the default effort percentages. If there is a discrepancy on the form, such as an incorrect percentage of effort on a project or a missing project number, click the "Notify" button to send an email to your administrator.
- To review multiple forms at once, click on "Certify Multiple Forms", check all or select the ones you wish to review in bulk. They will appear in bulk certification listed one under the other. Review and check the box in the lower right corner under each form.