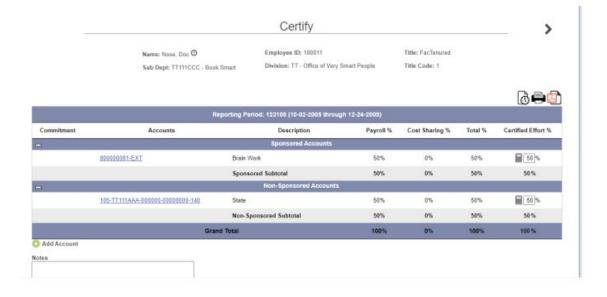

- 3. (5) Click Modify
- 4. The individual's effort form will be displayed as shown below.

- Review the effort form and the default effort percentages. If there is a discrepancy on the form, such as an incorrect percentage of effort on a project or a missing project number, click the "Notify" button to send an email to your administrator.
- To review multiple forms at once, click on "Certify Multiple Forms", check all or select the ones you wish to review in bulk. They will appear in bulk certification listed one under the other. Review and check the box in the lower right corner under each form.

|                                                                                                        | Bulk Certification                   |                        |           |                |                  | <u>- Q</u>                                         |
|--------------------------------------------------------------------------------------------------------|--------------------------------------|------------------------|-----------|----------------|------------------|----------------------------------------------------|
|                                                                                                        |                                      |                        |           |                |                  | ه                                                  |
| Payroliclear, Peter (600011) - Fac Tenured<br>Reporting Period: 123105 (10-02-2005 through 12-24-2005) |                                      |                        |           |                |                  |                                                    |
| Commitment                                                                                             | Accounts                             | Description            | Payroll % | Cost Sharing % | Total %          | Certified Effort %                                 |
|                                                                                                        | Sponsored Accounts                   |                        |           |                |                  |                                                    |
|                                                                                                        | 800000001-EXT                        | Brain Work             | 68%       | 0%             | 58%              | 58%                                                |
|                                                                                                        | 800000005-EXT                        | Quilt Work             | 8%        | 0%             | 8%               | 8%                                                 |
|                                                                                                        |                                      | Sponsored Subtotal     | 66%       | 0%             | 66%              | 66%                                                |
|                                                                                                        | Non-Sponsored<br>Accounts            |                        |           |                |                  |                                                    |
|                                                                                                        | 105-TT111AAA-000000-<br>00000000-140 | State                  | 34%       | 0%             | 34%              | 34%                                                |
|                                                                                                        |                                      | Non-Sponsored Subtotal | 34%       | 0%             | 34%              | 34 %                                               |
|                                                                                                        |                                      | Grand Total            | 100%      | 0%             | 100%             | 100%                                               |
| s for Payrollclear, Peter (600011)                                                                     |                                      |                        |           |                | ☐ I have reviewe | d the above Effort Form<br>(0 of 2 forms reviewed) |