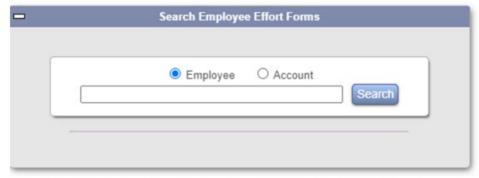

OR If you cannot find the effort form, please follow 3 step below:

 Search Employee Effort Forms: Enter the EMPID of the effort form you desire to certify, and click Search

2. You will see all the effort form and the status (Pending Certification) will be indicated