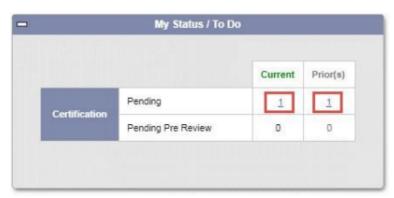

## To certify the forms:

- 1. Click on the number located under the row "Certification", then "Pending"
  - If the effort form is in the Current Reporting Period, please click the number with hyperlink located under column "Current"
  - If the form pending certification is in a prior period, please click the number with hyperlink located under "Prior(s)"

Please refer to red boxes in Image below

- After clicking on the number, you will be presented with a list of name(s) whose effort forms are available for certification.
- Under the Form Status column, "Pending Certification" will indicate the forms that have not been certified. Click on the edit box next to the name of the individual whose form you wish to certify.