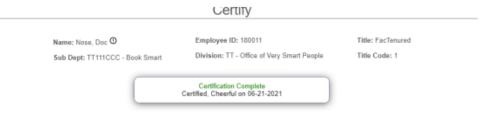

7. If there is no discrepancy then click proceed, review the certifier checklist, close the window and review the attestation statement. Then click the "Certify" button. A note will appear at the top of the screen indicating certification complete and date.